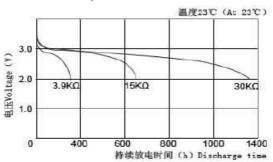

Standard discharge time

minimum: 145 h at  $10k\Omega$  load (for QC measurement)

EV: 2.0V

Discharge currents

standard: 0.1 mA

max. recommended current

under continuous discharge: 3 mA

max. recommended current