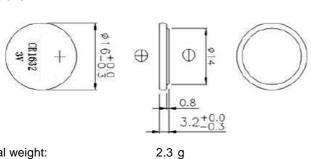

## mechanical specifications:

dimensions in mm

blister card dimensions: 56 x 71.5mm

weight:

4.1g (incl. battery)

nominal weight:

| ANSMANN Specifications for model: | CR1632 Lithium Button Cell<br>blister package |
|-----------------------------------|-----------------------------------------------|
| data sheet no. / part no.         | 1516-0004                                     |
| supplier no.                      | 702572                                        |
| author / date                     | TG / 15.03.2013                               |